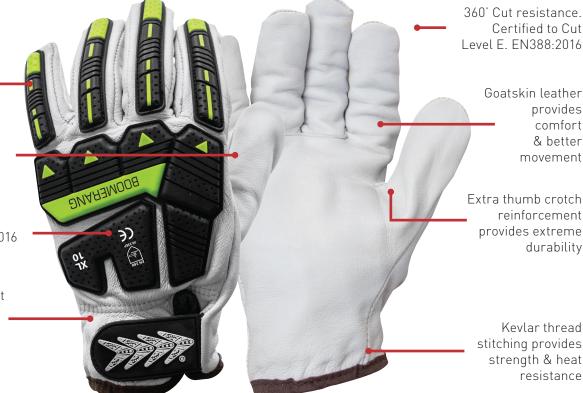

## 360° IMPACT RIGGER GLOVE LEVEL E

## **FEATURES & BENEFITS**

Impact protection on fingers and knuckles

Winged thumb for increased flexibility

In compliance with standards EN388:2016 - Cut rated level E

Shirred elastic wrist & adjustable grip tab provide secure & slip free fit

## **RECOMMENDED USES**

Construction, landscaping, resources, mining, oil, gas, automotive, mechanical, metal and glass handling and machinery work

| Code            | Size     | Pack QTY | Carton QTY |
|-----------------|----------|----------|------------|
| CWCUTPRIGWW000M | Medium   | 6        | 72         |
| CWCUTPRIGWW000L | Large    | 6        | 72         |
| CWCUTPRIGWW00XL | X-Large  | 6        | 72         |
| CWCUTPRIGWW02XL | 2X-Large | 6        | 72         |
| CWCUTPRIGWW03XL | 3X-Large | 6        | 72         |